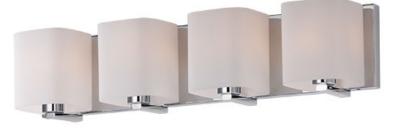

## **PRODUCT DESCRIPTION**

Satin White bands of cased glass wrap around each lamp creating a soft ribbon of light. Back plates finished in Polished Chrome or Satin Nickel complement the majority of bath fittings.