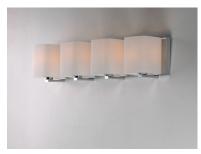

## **PRODUCT DESCRIPTION**

Satin White bands of cased glass wrap around each lamp creating a soft ribbon of light. Back plates finished in Polished Chrome or Satin Nickel complement the majority of bath fittings.