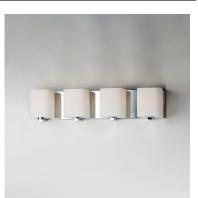

## **PRODUCT DESCRIPTION**

Satin White bands of cased glass wrap around each lamp creating a soft ribbon of light. Back plates finished in Polished Chrome or Satin Nickel complement the majority of bath fittings.