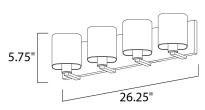

## MEASUREMENTS

DIMENSION BACK PLATE HANGING WEIGHT

BULB

: 26.25" W x 5.75" H x 5.5" Ext : 26.25" W x 5.5" H x 2.75" HCO : 6.78 lb

LAMPING INPUT VOLTAGE :120V : 4 x 60W Incandescent E26 Medium , 240W Total BULB INCLUDED : (Not Included) DIMMABLE : Yes